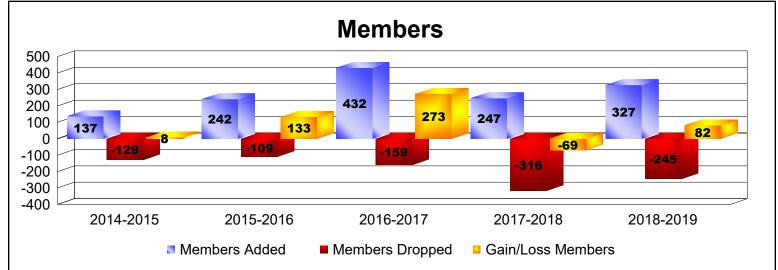

District B 5

As of June 2019 Cumulative

| Year      | New<br>Clubs | Dropped<br>Clubs | Gain/<br>Loss<br>Clubs | New<br>Members | Charter<br>Members | Reinstate<br>Members | Transfer<br>Members | Total<br>Member<br>Added | Total<br>Members<br>Dropped | Gain/<br>Loss<br>Members |
|-----------|--------------|------------------|------------------------|----------------|--------------------|----------------------|---------------------|--------------------------|-----------------------------|--------------------------|
| 2014-2015 | 1            | 0                | 1                      | 92             | 34                 | 11                   | 0                   | 137                      | -129                        | 8                        |
| 2015-2016 | 2            | 0                | 2                      | 190            | 50                 | 0                    | 2                   | 242                      | -109                        | 133                      |
| 2016-2017 | 8            | -1               | 7                      | 241            | 184                | 4                    | 3                   | 432                      | -159                        | 273                      |
| 2017-2018 | 3            | 0                | 3                      | 155            | 75                 | 12                   | 5                   | 247                      | -316                        | -69                      |
| 2018-2019 | 3            | -1               | 2                      | 249            | 71                 | 4                    | 3                   | 327                      | -245                        | 82                       |
| Average   | 3            | 0                | 3                      | 185            | 83                 | 6                    | 3                   | 277                      | -192                        | 85                       |