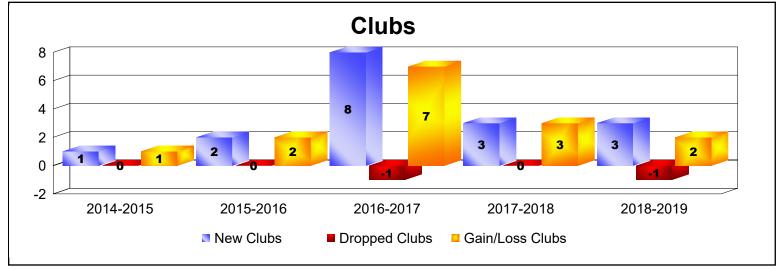

District B 5

As of June 2019 Cumulative

| Year      | New<br>Clubs | Dropped<br>Clubs | Gain/<br>Loss<br>Clubs | New<br>Members | Charter<br>Members | Reinstate<br>Members | Transfer<br>Members | Total<br>Member<br>Added | Total<br>Members<br>Dropped | Gain/<br>Loss<br>Members |
|-----------|--------------|------------------|------------------------|----------------|--------------------|----------------------|---------------------|--------------------------|-----------------------------|--------------------------|
| 2014-2015 | 1            | 0                | 1                      | 92             | 34                 | 11                   | 0                   | 137                      | -129                        | 8                        |
| 2015-2016 | 2            | 0                | 2                      | 190            | 50                 | 0                    | 2                   | 242                      | -109                        | 133                      |
| 2016-2017 | 8            | -1               | 7                      | 241            | 184                | 4                    | 3                   | 432                      | -159                        | 273                      |
| 2017-2018 | 3            | 0                | 3                      | 155            | 75                 | 12                   | 5                   | 247                      | -316                        | -69                      |
| 2018-2019 | 3            | -1               | 2                      | 249            | 71                 | 4                    | 3                   | 327                      | -245                        | 82                       |
| Average   | 3            | 0                | 3                      | 185            | 83                 | 6                    | 3                   | 277                      | -192                        | 85                       |